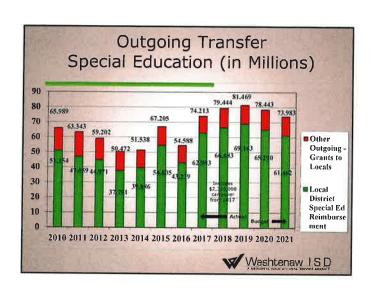

#### Subject

B. Washtenaw ISD Budget Resolution / Support for Budget 2020/21: Priya Nayak, Director of Business/Finance

4/30/2020 BoardDocs® Pro

Meeting May 4, 2020 - REGULAR MEETING, Agenda | Electronic Meeting VIA GOOGLE HANGOUTS; see

"IMPORTANT MESSAGE REGARDING THIS MEETING"

Category

8. PRESENTATIONS

Access

Public

Type

Resolution Deadline: June 1, 2020

Enclosed is a Washtenaw ISD (WISD) Budget Resolution/Support for Budget. This WISD Budget Resolution is in support of the proposed General Fund budget. June 1st is the deadline for local districts to respond to the WISD General Fund budget. Local district Boards of Education must consider a resolution (either in support, or non-support). A resolution is adopted annually.

The WISD presented information on the WISD Programs and Budgets Review including Local School District Services 2020/21 at a recent Washtenaw Association of School Boards Board of Directors Budget Review meeting.

#### File Attachments

2020-21 WISD GE Budget for LEAs 4.2020.pdf (150 KB)

2020-21 WISD SE Budget for LEAs 4.2020.pdf (158 KB)

WISD Budget Resolution 2020-21 (1).doc (44 KB)

WISD Proposed Programs and Budgets 2020-21 with Charts Final (5).pptx (6,595 KB)