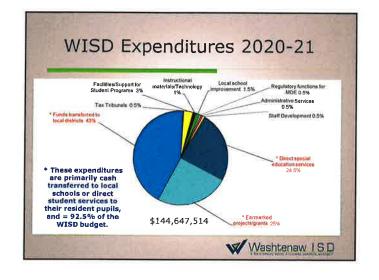

#### Subject

B. Washtenaw ISD Budget Resolution / Support for Budget 2020/21: Priya Nayak, Director of Business/Finance

4/30/2020 BoardDocs® Pro

Meeting May 4, 2020 - REGULAR MEETING, Agenda | Electronic Meeting VIA GOOGLE HANGOUTS; see

"IMPORTANT MESSAGE REGARDING THIS MEETING"

Category

8. PRESENTATIONS

Access

Public

Type

Resolution Deadline: June 1, 2020

Enclosed is a Washtenaw ISD (WISD) Budget Resolution/Support for Budget. This WISD Budget Resolution is in support of the proposed General Fund budget. June 1st is the deadline for local districts to respond to the WISD General Fund budget. Local district Boards of Education must consider a resolution (either in support, or non-support). A resolution is adopted annually.

The WISD presented information on the WISD Programs and Budgets Review including Local School District Services 2020/21 at a recent Washtenaw Association of School Boards Board of Directors Budget Review meeting.

#### File Attachments

2020-21 WISD GE Budget for LEAs 4.2020.pdf (150 KB)

2020-21 WISD SE Budget for LEAs 4.2020.pdf (158 KB)

WISD Budget Resolution 2020-21 (1).doc (44 KB)

WISD Proposed Programs and Budgets 2020-21 with Charts Final (5).pptx (6,595 KB)