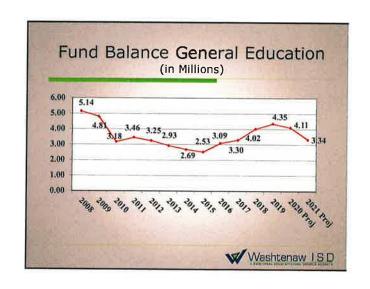

#### Subject

B. Washtenaw ISD Budget Resolution / Support for Budget 2020/21: Priya Nayak, Director of Business/Finance

4/30/2020 BoardDocs® Pro

Meeting May 4, 2020 - REGULAR MEETING, Agenda | Electronic Meeting VIA GOOGLE HANGOUTS; see

"IMPORTANT MESSAGE REGARDING THIS MEETING"

Category

8. PRESENTATIONS

Access

Public

Type

Resolution Deadline: June 1, 2020

Enclosed is a Washtenaw ISD (WISD) Budget Resolution/Support for Budget. This WISD Budget Resolution is in support of the proposed General Fund budget. June 1st is the deadline for local districts to respond to the WISD General Fund budget. Local district Boards of Education must consider a resolution (either in support, or non-support). A resolution is adopted annually.

The WISD presented information on the WISD Programs and Budgets Review including Local School District Services 2020/21 at a recent Washtenaw Association of School Boards Board of Directors Budget Review meeting.

#### File Attachments

2020-21 WISD GE Budget for LEAs 4.2020.pdf (150 KB)

2020-21 WISD SE Budget for LEAs 4.2020.pdf (158 KB)

WISD Budget Resolution 2020-21 (1).doc (44 KB)

WISD Proposed Programs and Budgets 2020-21 with Charts Final (5).pptx (6,595 KB)