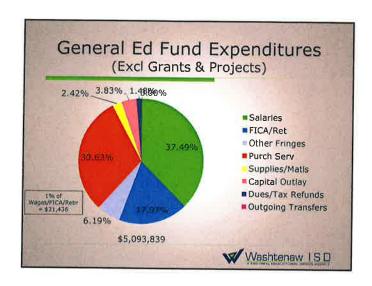

#### Subject

B. Washtenaw ISD Budget Resolution / Support for Budget 2020/21: Priya Nayak, Director of Business/Finance

4/30/2020 BoardDocs® Pro

Meeting May 4, 2020 - REGULAR MEETING, Agenda | Electronic Meeting VIA GOOGLE HANGOUTS; see

"IMPORTANT MESSAGE REGARDING THIS MEETING"

Category

8. PRESENTATIONS

Access

Public

Type

Resolution Deadline: June 1, 2020

Enclosed is a Washtenaw ISD (WISD) Budget Resolution/Support for Budget. This WISD Budget Resolution is in support of the proposed General Fund budget. June 1st is the deadline for local districts to respond to the WISD General Fund budget. Local district Boards of Education must consider a resolution (either in support, or non-support). A resolution is adopted annually.

The WISD presented information on the WISD Programs and Budgets Review including Local School District Services 2020/21 at a recent Washtenaw Association of School Boards Board of Directors Budget Review meeting.

#### File Attachments

2020-21 WISD GE Budget for LEAs 4.2020.pdf (150 KB)

2020-21 WISD SE Budget for LEAs 4.2020.pdf (158 KB)

WISD Budget Resolution 2020-21 (1).doc (44 KB)

WISD Proposed Programs and Budgets 2020-21 with Charts Final (5).pptx (6,595 KB)