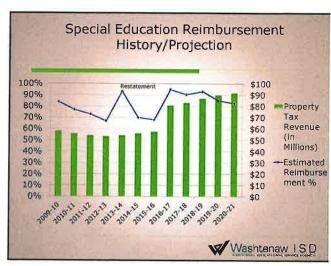

#### Subject

B. Washtenaw ISD Budget Resolution / Support for Budget 2020/21: Priya Nayak, Director of Business/Finance

4/30/2020 BoardDocs® Pro

Meeting May 4, 2020 - REGULAR MEETING, Agenda | Electronic Meeting VIA GOOGLE HANGOUTS; see

"IMPORTANT MESSAGE REGARDING THIS MEETING"

Category

8. PRESENTATIONS

Access

Public

Type

Resolution Deadline: June 1, 2020

Enclosed is a Washtenaw ISD (WISD) Budget Resolution/Support for Budget. This WISD Budget Resolution is in support of the proposed General Fund budget. June 1st is the deadline for local districts to respond to the WISD General Fund budget. Local district Boards of Education must consider a resolution (either in support, or non-support). A resolution is adopted annually.

The WISD presented information on the WISD Programs and Budgets Review including Local School District Services 2020/21 at a recent Washtenaw Association of School Boards Board of Directors Budget Review meeting.

#### File Attachments

2020-21 WISD GE Budget for LEAs 4.2020.pdf (150 KB)

2020-21 WISD SE Budget for LEAs 4.2020.pdf (158 KB)

WISD Budget Resolution 2020-21 (1).doc (44 KB)

WISD Proposed Programs and Budgets 2020-21 with Charts Final (5).pptx (6,595 KB)