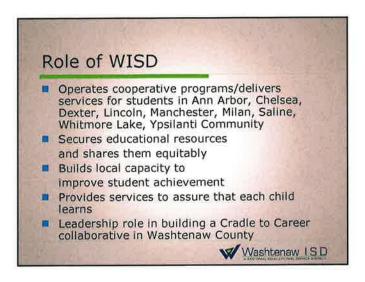

#### Subject

B. Washtenaw ISD Budget Resolution / Support for Budget 2020/21: Priya Nayak, Director of Business/Finance

4/30/2020 BoardDocs® Pro

Meeting May 4, 2020 - REGULAR MEETING, Agenda | Electronic Meeting VIA GOOGLE HANGOUTS; see

"IMPORTANT MESSAGE REGARDING THIS MEETING"

Category

8. PRESENTATIONS

Access

Public

Type

Resolution Deadline: June 1, 2020

Enclosed is a Washtenaw ISD (WISD) Budget Resolution/Support for Budget. This WISD Budget Resolution is in support of the proposed General Fund budget. June 1st is the deadline for local districts to respond to the WISD General Fund budget. Local district Boards of Education must consider a resolution (either in support, or non-support). A resolution is adopted annually.

The WISD presented information on the WISD Programs and Budgets Review including Local School District Services 2020/21 at a recent Washtenaw Association of School Boards Board of Directors Budget Review meeting.